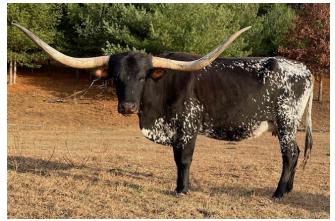

## BCR Supreme Glory 836

Date of Birth: Sale Price: Breeder: Owner: 12/13/2018 \$15,000.00 Bull Creek Longhorns Guy & Charlotte Cote

Courtesy of Cote Cattle Company

Beautiful black and white 20 Gauge daughter. She does a great job raising a calf. An easy keeper on the ranch . She had a gorgeous Higher Ground heifer in 2024 and is Sharp Shooter 542 confirmed bred to Capital Gain for a fall calf in 2025. **Concealed Weapon** HORSESHOE J EXAMPLE 75.7500 on 08/09/2025 TTT: Weight: 928.0000 on 12/04/2022 JP RIO GRANDE Hubbells 20 Gauge HUBBELLS RIO GLORY HUBBELLS MORNING GLORY BCR Supreme Glory 836 JP RIO GRANDE LT RIO GRANDE 103 ECR LITTLE TARI **BCR REIGNS SUPREME 337** STAR REGARD 927 BCR SUPREME BOUQUET BOUQUET OF STARS RE R 0 W F Т