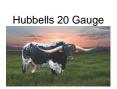

## **HELM Sabrina 991**

09/15/2019 Date of Birth: Registration 1: CI323257\*

Breeder: Helm Cattle Company Guy & Charlotte Cote Owner:

"Sabrina" has a pedigree filled with low lateral twisty horn genetics. Her dam "Whitney" is a beautiful "20 Gauge" daughter out of "Helm Fantasia". She is confirmed bred to Jeremiah 29:11 for a spring calf in 2023.