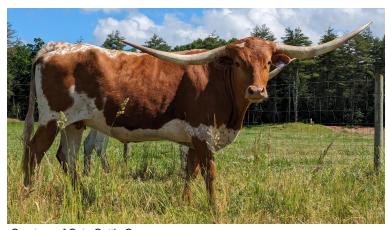

## **HELM Sabrina 991**

09/15/2019 Date of Birth: Registration 1: CI323257\*

Breeder: Helm Cattle Company Guy & Charlotte Cote Owner:

"Sabrina" has a pedigree filled with low lateral twisty horn genetics. Her dam "Whitney" is a beautiful "20 Gauge" daughter out of "Helm Fantasia". She is confirmed bred to Jeremiah 29:11 for a spring calf in 2023.

79.7500 on 08/25/2024 TTT: Weight: 1032.0000 on 12/10/2022

HELM Sabrina 991

**HELM Whitney 723** 

Courtesy of Cote Cattle Company

HORSESHOE J DELICIOUS

**COWBOY TUFF CHEX** 

**BL RIO GIZZY 933** 

J S OVERDRIVE