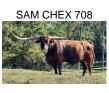

## **DH STRAWBERRY ROAN**

Date of Birth: 03/21/2021 Registration 1: CI333905

Sale Price:

Breeder: DALE HUNT

Owner: Guy and Charlotte Cote

Strawberry is a sweet, gentle girl with a lot of horn and a great udder. A Rowdy daughter, had a bull calf out of Higher Ground in October and will be pasture bred to Ambro for a fall calf in 2025. Strawberry is consigned to the Appalachian Trail Sale. She is a beautiful Rowdy daughter. Healthy, balanced body, young and her genetics will push a herd forward. Look at Rowdy's progeny and you'll see her carrying the best features. She