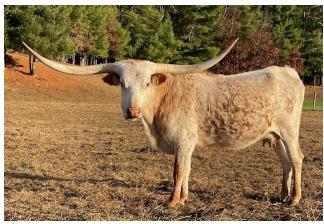

## **DH STRAWBERRY ROAN**

Date of Birth: 03/21/2021 Registration 1: CI333905

Sale Price:

Breeder: DALE HUNT

Owner: Guy and Charlotte Cote

Strawberry is a sweet, gentle girl with a lot of horn and a great udder. A Rowdy daughter, had a bull calf out of Higher Ground in October and will be pasture bred to Ambro for a fall calf in 2025. Strawberry is consigned to the Appalachian Trail Sale. She is a beautiful Rowdy daughter. Healthy, balanced body, young and her genetics will push a herd forward. Look at Rowdy's progeny and you'll see her carrying the best features. She