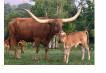

## Cote's El Dorado

05/05/2024 Date of Birth: Registration 1: Pending Sale Price: \$4,000.00

El Dorado is a young prospect out of Jeremiah 29:11. His dam, Tsunami's Topline has over 113" of total horn. He won't be a year old until May but he is already checking all the boxes. Horn, size, color, confirmation, pedigree. We are excited to see what the future holds for him.