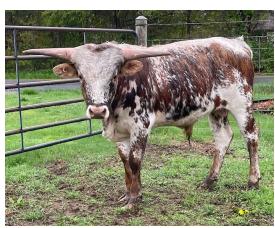

## Cote's El Dorado

05/05/2024 Date of Birth: Registration 1: Pending Sale Price: \$4,000.00

El Dorado is a young prospect out of Jeremiah 29:11. His dam, Tsunami's Topline has over 113" of total horn. He won't be a year old until May but he is already checking all the boxes. Horn, size, color, confirmation, pedigree. We are excited to see what the future holds for him.