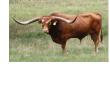

## Cote's El Dorado

05/05/2024 Date of Birth: Registration 1: Pending Sale Price: \$4,000.00

El Dorado is a young prospect out of Jeremiah 29:11. His dam, Tsunami's Topline has over 113" of total horn. He won't be a year old until May but he is already checking all the boxes. Horn, size, color, confirmation, pedigree. We are excited to see what the future holds for him.