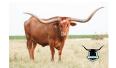

## Cote's El Dorado

05/05/2024 Date of Birth: Registration 1: Pending Sale Price: \$4,000.00

El Dorado is a young prospect out of Jeremiah 29:11. His dam, Tsunami's Topline has over 113" of total horn. He won't be a year old until May but he is already checking all the boxes. Horn, size, color, confirmation, pedigree. We are excited to see what the future holds for him.

39.0000 on 05/04/2025 TTT:

Hubbell's Jeremiah 29:11

Cote's El Dorado

GLR TSUNAMI'S TOPLINE

Courtesy of Cote Cattle Company

Cowboy Catchit Chex

AWESOME FLOSSIE

**COWBOY CHEX** 