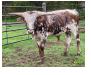

## Cote's El Dorado

05/05/2024 Date of Birth: Registration 1: Pending Sale Price: \$4,000.00

El Dorado is a young prospect out of Jeremiah 29:11. His dam, Tsunami's Topline has over 113" of total horn. He won't be a year old until May but he is already checking all the boxes. Horn, size, color, confirmation, pedigree. We are excited to see what the future holds for him.