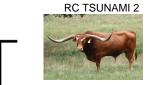

## **GLR TSUNAMI'S TOPLINE**

Date of Birth: **Registration 1:** Sale Price: Breeder: **Owner:** 

03/23/2017 CI306559 \$ GILLILAND RANCH LLC Guy and Charlotte Cote

TSUNAMI (88") DAUGHTER WITH A TON OF TOTAL HORN. PEDIGREE CONTAINS RC PACIFIC MERMAID, CONCEALED WEAPON, HORSESHOE J EXAMPLE/CHARM AND TOP CALIBER. She gave us a gorgeous Cactus Jack heifer in 2023 and this year had the largest bull calf we have ever seen out of Jeremiah 29:11.

81.3750 on 10/05/2024

GLR TSUNAMI'S TOPLINE

AWESOME FLOSSIE

Courtesy of Cote Cattle Company

Sharp Shooter 542

HORSESHOE J EXAMPLE

TEJAS STAR

CRANBERRY WINE