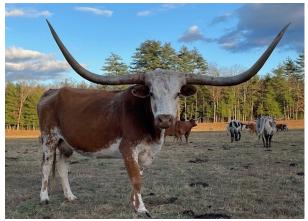

## **GLR TSUNAMI'S TOPLINE**

Date of Birth: **Registration 1:** Sale Price: Breeder: **Owner:** 

03/23/2017 CI306559 \$ GILLILAND RANCH LLC Guy and Charlotte Cote

TSUNAMI (88") DAUGHTER WITH A TON OF TOTAL HORN. PEDIGREE CONTAINS RC PACIFIC MERMAID, CONCEALED WEAPON, HORSESHOE J EXAMPLE/CHARM AND TOP CALIBER. She gave us a gorgeous Cactus Jack heifer in 2023 and this year had the largest bull calf we have ever seen out of Jeremiah 29:11.

81.3750 on 10/05/2024

GLR TSUNAMI'S TOPLINE

AWESOME FLOSSIE

Courtesy of Cote Cattle Company

Sharp Shooter 542

HORSESHOE J EXAMPLE

TEJAS STAR

CRANBERRY WINE